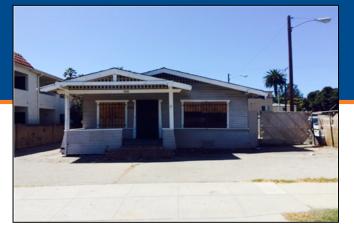

## LAND - MULTI-FAMILY 1512 Euclid Street Santa Monica, CA 90404

**OFFERING SUMMARY** 

Price

- 7,500-Square Foot Lot in Santa Monica
- Located in Broadway Commercial District (BCD)
- Maximum 1.5 FAR for Commercial Use
- One Mile From Santa Monica Beach and Pier
- Easy Access to 10 Freeway
- Well-suited for Live-Work Build

## **INVESTMENT OVERVIEW**

This Santa Monica property is located in the Broadway Commercial District (BCD). Situated on the west side of Euclid Street between Broadway and Colorado Avenue, the property is ideally located to service both residential and commercial needs. The zoning for the property allows for development of commercial space using a FAR of 1.5. The property's location and zoning make it an ideal candidate for a live-work commercial build.

## 1512 EUCLID STREET · SANTA MONICA, CA 90404