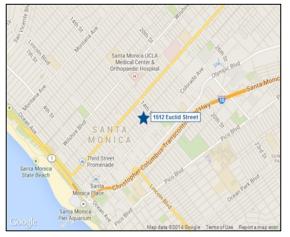

## LAND - MULTI-FAMILY 1512 Euclid Street Santa Monica, CA 90404

**OFFERING SUMMARY** 

Price

- 7,500-Square Foot Lot in Santa Monica
- Located in Broadway Commercial District (BCD)
- Maximum 1.5 FAR for Commercial Use
- One Mile From Santa Monica Beach and Pier
- Easy Access to 10 Freeway
- Well-suited for Live-Work Build

## **INVESTMENT OVERVIEW**

This Santa Monica property is located in the Broadway Commercial District (BCD). Situated on the west side of Euclid Street between Broadway and Colorado Avenue, the property is ideally located to service both residential and commercial needs. The zoning for the property allows for development of commercial space using a FAR of 1.5. The property's location and zoning make it an ideal candidate for a live-work commercial build.

## 1512 EUCLID STREET · SANTA MONICA, CA 90404