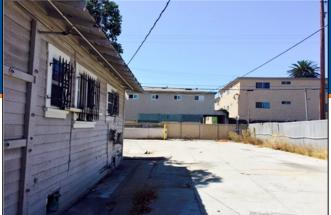

## LAND - MULTI-FAMILY 1512 Euclid Street Santa Monica, CA 90404

**OFFERING SUMMARY** 

Price

- 7,500-Square Foot Lot in Santa Monica
- Located in Broadway Commercial District (BCD)
- Maximum 1.5 FAR for Commercial Use
- One Mile From Santa Monica Beach and Pier
- Easy Access to 10 Freeway
- Well-suited for Live-Work Build

## **INVESTMENT OVERVIEW**

This Santa Monica property is located in the Broadway Commercial District (BCD). Situated on the west side of Euclid Street between Broadway and Colorado Avenue, the property is ideally located to service both residential and commercial needs. The zoning for the property allows for development of commercial space using a FAR of 1.5. The property's location and zoning make it an ideal candidate for a live-work commercial build.

### **PROPERTY SUMMARY**

| Assessor's Parcel Number | 4282-032-003 |
|--------------------------|--------------|
| Zoning                   | BCD          |
| Lot Size Dimensions      | 50x150       |

12100 West Olympic Boulevard Suite 350 Los Angeles, CA 90064 Tel: (310) 909-5500 Fax: (310) 909-5410