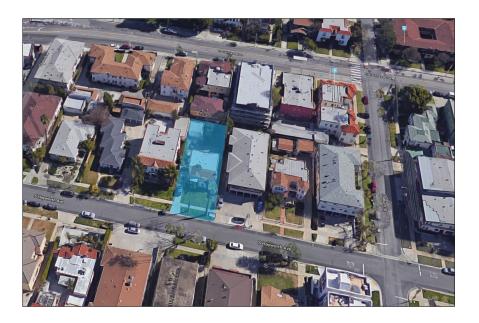

# 1440 SOUTH HAYWORTH AVENUE, LOS ANGELES, CA 90035 LAND - INDUSTRIAL

#### OFFERING SUMMARY

 Price
 \$1,825,000

 Down Payment
 All Cash

 Lot Size(Acres)
 0.1492

Lot Size Dimensions 52ft x 125ft

## **INVESTMENT HIGHLIGHTS**

- 6,499-Square Foot Lot Zoned R3
- Great Location Right off of the Pico/Fairfax Intersection Near Pico
   -Robertson
- Located Near New Development
- Located in Close Proximity to the Wilshire/Fairfax Purple Line Metro Station (Current
- Easy Access to the 10-Freeway